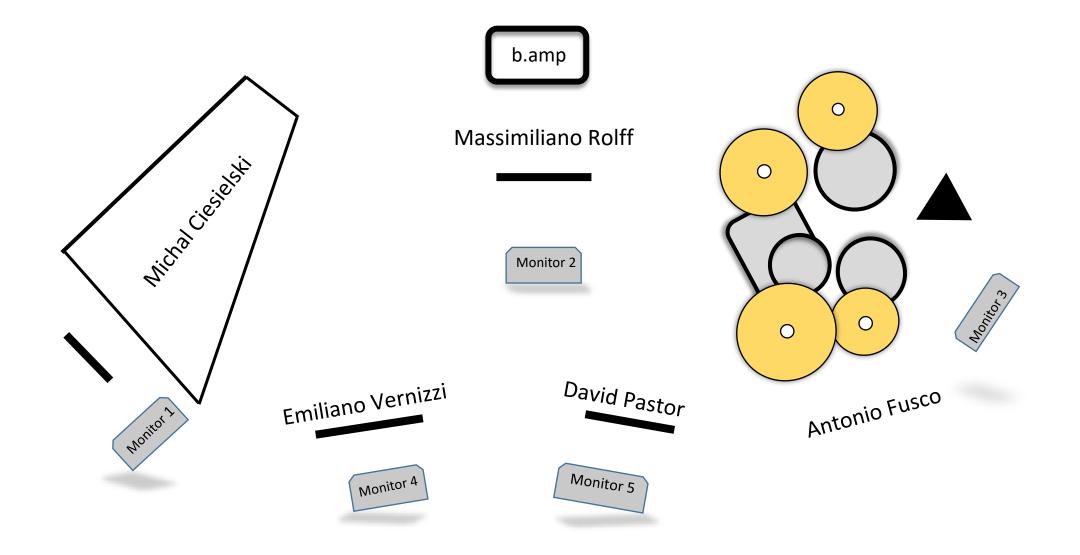

## ANTONIO FUSCO QUINTET PEACEFUL SOUL STAGE LAYOUT

| ANTONIO FUSCO – DRUMS                                                                      |                |                                |                                           |
|--------------------------------------------------------------------------------------------|----------------|--------------------------------|-------------------------------------------|
| INFO INSTRUMENTS &<br>BRANDS                                                               | SIZES          | HARDWARE                       | AUDIO - OTHER                             |
|                                                                                            | 1 Tom (12")    | 2 Cymbal stands                | High quality                              |
| Jazz drums (snare drum<br>included) Dixon Artisan Bop Kit,<br>Canopus, Gretch, Yamaha. The | 1 F.tom (14")  | 2 Snare stands                 | microphones kit –<br>usually: 2 condenser |
|                                                                                            | 1 Kick (18")   | 1 Hi-hat stand                 | over-heads / snare /                      |
| kit must have the following skins:                                                         | 1 Snare (14" x | 1 Seat                         | b.drum                                    |
| Remo Ambassador, Remo<br>Diplomat or Remo Fiberskin.<br>• <i>No transparent skins</i>      | 5")            | 1 Bass drum pedal:             | ✓ Drum carpet                             |
|                                                                                            | · · ·          | (TAMA Iron Cobra or<br>Yamaha) | 1 Small table                             |
|                                                                                            |                |                                | 1 Monitor                                 |
|                                                                                            |                |                                | 1 Music stand                             |

| MASSIMILIANO ROLFF DOUBLE BASS                                                                                                                                                                                                                                                                                                   |                                                    |                                                                                                                    |
|----------------------------------------------------------------------------------------------------------------------------------------------------------------------------------------------------------------------------------------------------------------------------------------------------------------------------------|----------------------------------------------------|--------------------------------------------------------------------------------------------------------------------|
| INFO STRUMENTS & BRANDS                                                                                                                                                                                                                                                                                                          | AMPLIFYER                                          | AUDIO – OTHER                                                                                                      |
| A high-quality 3/4 upright bass made of solid<br>wood (not laminated or factory-made), with an<br>adjustable bridge, equipped with a pickup<br>(such as Full Circle, Realist, or Schertler), and<br>fitted with strings of good quality (such as<br>Pirastro Evah Pirazzi light, Thomastik<br>Spirocore, or D'Addario Helicore). | Gallien Krueger MB<br>150S/112 MBX (or<br>similar) | <ul><li>2 Mixer Foh channels (amp line out &amp; DPI microphone)</li><li>1 Monitor</li><li>1 Music stabd</li></ul> |

| MICHAL CIES           | IELSKI – PIANO           |                     |
|-----------------------|--------------------------|---------------------|
| INFO STRUMENT & BRAND |                          | AUDIO - OTHER       |
| Coda piano<br>C7/C3 ) | (Steinway & Sons, Yamaha | 1 Seat<br>1 Monitor |

| DAVID PASTOR – TRUMPET |              |
|------------------------|--------------|
| BACKLINE               | AUDIO        |
|                        | 1 Microphone |
| 1 Music stand          | 1 Monitor    |
| 1 Trumpet stand        |              |

| EMILIANO VERNIZZI – TENOR SAX |              |
|-------------------------------|--------------|
| BACKLINE                      | AUDIO        |
|                               | 1 Microphone |
| 1 Music stand                 | 1 Monitor    |
| 2 Sax stands                  |              |